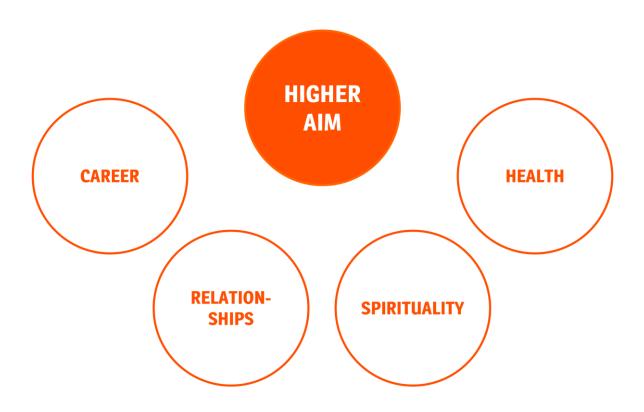

## WHAT WILL CHANGE IN YOUR LIFE?

What will change in these 4 areas if you were as wealthy as you are dreaming of?

What would having more money give you that you don't already have?

| CAREER        |      |      |
|---------------|------|------|
|               |      | <br> |
|               |      |      |
| RELATIONSHIPS |      |      |
|               |      |      |
|               | <br> |      |
| SPIRITUALITY  |      |      |
|               |      |      |
|               |      |      |
| HEALTH        |      |      |
|               |      |      |
|               |      |      |

| HIGHER AIM FOR CAREER:        |  |
|-------------------------------|--|
| HIGHER AIM FOR RELATIONSHIPS: |  |
| HIGHER AIM FOR SPIRITUALITY:  |  |
| HIGHER AIM FOR HEALTH:        |  |